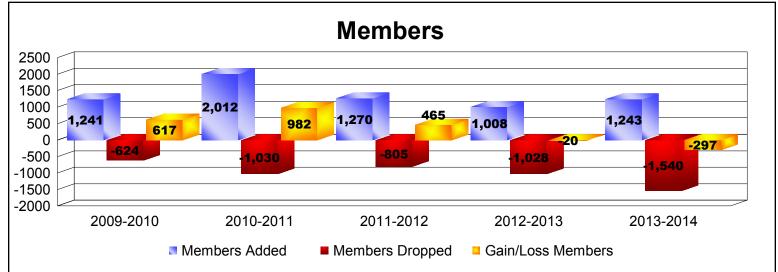

District 323A3 As of June 2014 Cumulative

| Year      | New<br>Clubs | Dropped<br>Clubs | Gain/<br>Loss<br>Clubs | New<br>Members | Charter<br>Members | Reinstate<br>Members | Transfer<br>Members | Total<br>Member<br>Added | Total<br>Members<br>Dropped | Gain/<br>Loss<br>Members |
|-----------|--------------|------------------|------------------------|----------------|--------------------|----------------------|---------------------|--------------------------|-----------------------------|--------------------------|
| 2009-2010 | 8            | 0                | 8                      | 1023           | 177                | 32                   | 9                   | 1241                     | -624                        | 617                      |
| 2010-2011 | 5            | -5               | 0                      | 1782           | 111                | 109                  | 10                  | 2012                     | -1030                       | 982                      |
| 2011-2012 | 7            | -1               | 6                      | 890            | 227                | 138                  | 15                  | 1270                     | -805                        | 465                      |
| 2012-2013 | 4            | -8               | -4                     | 861            | 103                | 37                   | 7                   | 1008                     | -1028                       | -20                      |
| 2013-2014 | 10           | -2               | 8                      | 743            | 362                | 106                  | 32                  | 1243                     | -1540                       | -297                     |
| Average   | 7            | -3               | 4                      | 1060           | 196                | 84                   | 15                  | 1355                     | -1005                       | 349                      |