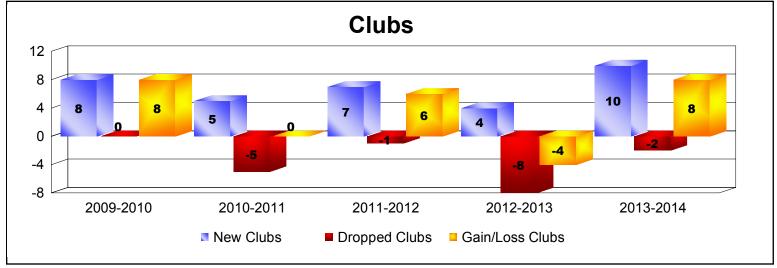

District 323A3 As of June 2014 Cumulative

| Year      | New<br>Clubs | Dropped<br>Clubs | Gain/<br>Loss<br>Clubs | New<br>Members | Charter<br>Members | Reinstate<br>Members | Transfer<br>Members | Total<br>Member<br>Added | Total<br>Members<br>Dropped | Gain/<br>Loss<br>Members |
|-----------|--------------|------------------|------------------------|----------------|--------------------|----------------------|---------------------|--------------------------|-----------------------------|--------------------------|
| 2009-2010 | 8            | 0                | 8                      | 1023           | 177                | 32                   | 9                   | 1241                     | -624                        | 617                      |
| 2010-2011 | 5            | -5               | 0                      | 1782           | 111                | 109                  | 10                  | 2012                     | -1030                       | 982                      |
| 2011-2012 | 7            | -1               | 6                      | 890            | 227                | 138                  | 15                  | 1270                     | -805                        | 465                      |
| 2012-2013 | 4            | -8               | -4                     | 861            | 103                | 37                   | 7                   | 1008                     | -1028                       | -20                      |
| 2013-2014 | 10           | -2               | 8                      | 743            | 362                | 106                  | 32                  | 1243                     | -1540                       | -297                     |
| Average   | 7            | -3               | 4                      | 1060           | 196                | 84                   | 15                  | 1355                     | -1005                       | 349                      |